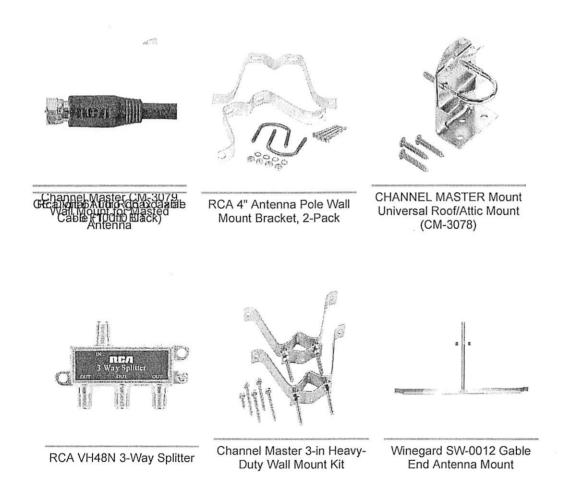

hips. If you see a pending charge on your account prior to shipping, this is an authorization hold to ensure the funds are available.

# Helpful information

- Need to cancel? Click the Request Cancellation button in your account. Please act quickly you can only cancel until your order starts processing.
- Need to return? Start a return for any Walmart or Marketplace item in <u>Your Account</u>.
   For more information visit our returns help page.
- Credit cards aren't charged until your order ships or your pickup order is ready at the store. If
  you see a pending charge on your account prior to this, it's an authorization hold to ensure the
  funds are available.
- Contact <u>Channel Master</u> if you have any questions. Please do not reply to this email. This
  mailbox is unmonitored.















Visit our <u>Help Center</u> if you have any questions. Please do not reply to this email. This mailbox is unmonitored.

© 2020 Walmart

Lt. Strait 04.15.2020 - Tooks to Repair bail trailer.





LOVE'S HOME CENTERS. LLC 128 GRANDVIEW BOULEVARD HADISON, MS 39110 (601) 605-4600

### - SALE -

SALESM: \$2620BL2 !857530 TRANSM: 61963842 04-15-20

| 489240  | 2-12-16 TC TRTD #2 PRIME( 8 8 27.77     | 222.16 |
|---------|-----------------------------------------|--------|
| 100000  | • • • • • • • • • • • • • • • • • • • • |        |
|         | KOBT DUAL FOOT INFLATOR A               | 16.98  |
| 41209   | 3N 16.7-FL OZ ADHESIVE                  | 53.88  |
|         | 9.98 DISCOUNT EACH                      | -1.00  |
|         | 6 8 8.98                                |        |